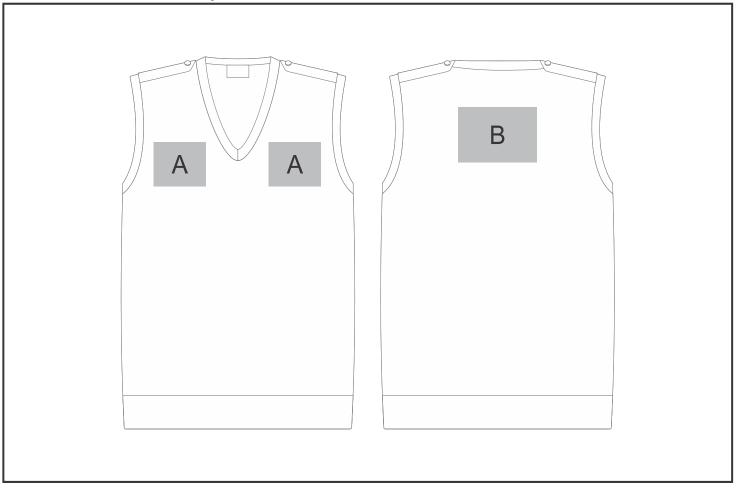

## **Need to know:**

Includes 1-Position Embroidery (setup fees apply)
- EMB Inclusive Parameters: Left/Right Chest or Back = 100mm x 100mm

## **Branding Options:**

| Position | Branding Method (Branding Code) | No. of Colours | Dimension              |
|----------|---------------------------------|----------------|------------------------|
| A E      | Embroidery (EM-CLOTHING)        | N/A            | 100mm wide x 80mm high |

| B Embroidery (EM-CLOTHING) N/A | 150mm wide x 100mm high |
|--------------------------------|-------------------------|
|--------------------------------|-------------------------|